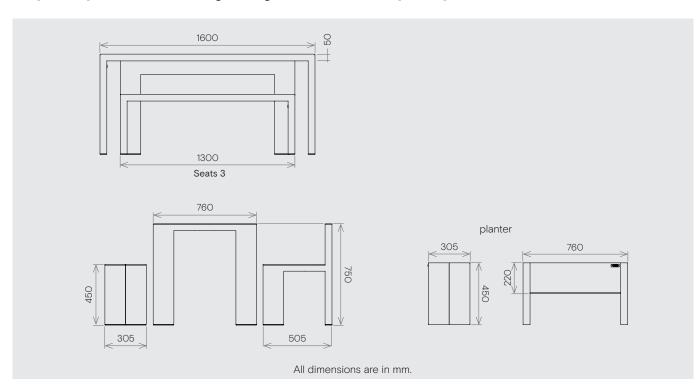

## Jennifer | Linear Newman | table, bench and planter indoor/outdoor use

Table (seats 6) 1600w x 760d x 750h mm

Weight 40 kg

Bench 1300w x 305d x 450h mm

Weight 20 kg

**Planter** 760w x 305d x 450h mm

Weight 15 kg

Bench with back 1300w x 505d x 750h mm

Weight 25 kg