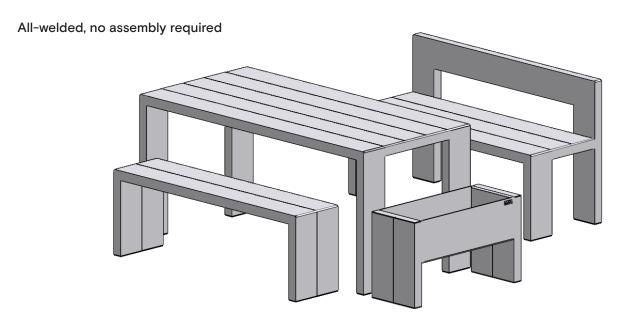

## Jennifer | Linear Newman | table, bench and planter indoor/outdoor use

Table (seats 6) 1600w x 760d x 750h mm

Weight 40 kg

Bench 1300w x 305d x 450h mm

Weight 20 kg

**Planter** 760w x 305d x 450h mm

Weight 15 kg

Bench with back 1300w x 505d x 750h mm

Weight 25 kg